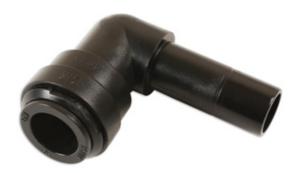

## Push-Fit Stem Elbow Union 15mm 5pc

Push-fit couplings are an economical, quick and easy way to way create your own workshop ring main air supply. Plastic push-fits are a light weight solution and will not corrode. Unique collet design for quick and easy connection and disconnection. Ideal for the professional workshop. PSI Range Temp range 1C - 64C = 170PSI.PSI Range Temp range 65C + = 100PSI.Can also be used for inert gas and liquid.

## **Additional Information**

- Equal Stem Elbow 15mm tube OD x 15mm stem
- · ISO 9001: 2008
- ANSI/NSF 61
- · Air Ring Main Fitting.
- 5pc

http:///product/31018

LASER Kamasa Gunson Connect